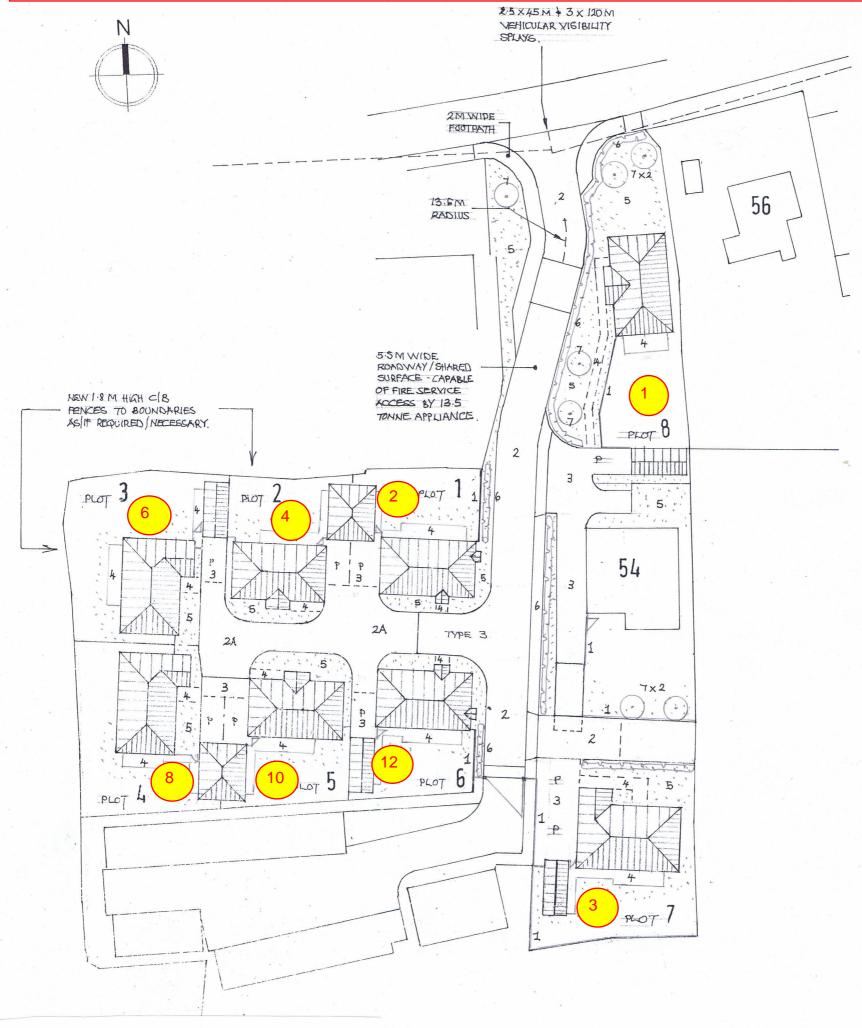

## New Development - At Former Lt Clacton Lawn Tennis Club, Holland Road, Lt Clacton, Essex.

## **KEY**

- 1 1.8m high close boarded fencing + gates where applicable
- 2 Tarmacadam
- 2A Tar spray & pea shingle
- 3 Block paving Marshalls Bracken keybloc 200 x 100 x 60mm
- 4 Paving slabs Marshalls Saxon Buff (450 x 450 x 35mm)
- 5 Grass
- 6 Hedge planting
- 7 Tree planting

STEVE NORMAN

PLANNING - DESIGN -BUILDING CONSULTANT

37 Gilderdale Close Colchester

CO4 0NL Phone: 01206 845104 Mobile: 07887 723585 Email:

DEVELOPMENT OF BUNGALOWS LITTLE CLACTON TENNIS CLUB & 54, HOLLAND ROAD, LITTLE CLACTON

ROMAN HOMES

TITLE: LANDSCAPING PLAN NOVEMBER 2016 SCALE: 1:500 @ A3 DATE: 1657/10 DRAWING NUMBER:

© Copyright of Steve No